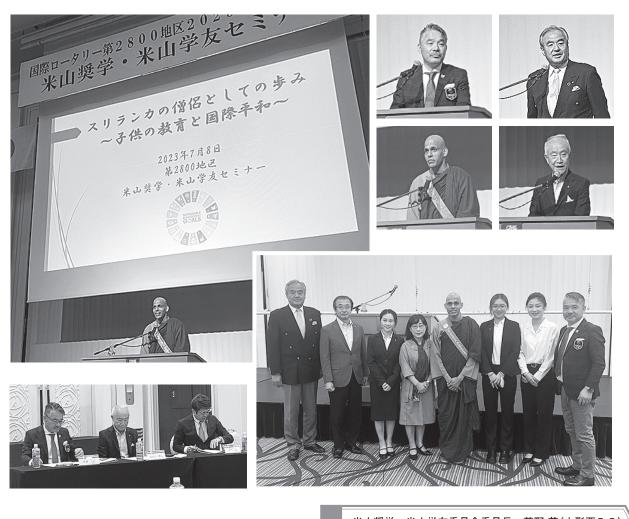

# 米山奨学・米山学友セミナーの報告

7月8日(土)、パレスグランデールにて今年度の地 区米山奨学・米山学友セミナーが開催されました。

米山記念奨学会に対する熱い思い入れを披露した伊藤三之ガバナーの挨拶の後、当委員会仕切りで米山記 念奨学会について基礎から学びました。米山梅吉翁の 生い立ちから日本におけるロータリーの設立、古澤丈 作氏(東京RC)による米山基金の構想までの経緯を皆 様と勉強し、第2800地区の寄付金総額や使い道、 奨学生選考の基準などを報告し、全国34地区の平均 寄付額、順位などについてもご説明させていただきま した。

その後、特別講演として第5代よねやま親善大使で あるウェンブウェベスマナサーラ(愛称スマン)氏を お招きして講演を頂きました。

スマン親善大使は、スリランカ出身の僧侶であり、 日本での米山奨学期間は大谷大学在学期間(2018 -2020)で、世話クラブは京都中RC(第2650 地区)になります。また、2019年に設立したNP O法人アショーカにて、経済的サポートが必要な家庭 に生活必需品やパソコンの寄付などを行い、子どもの 教育を通した世界平和を目指す活動をしております。 ロータリーや米山記念奨学会をはじめとした多く の出会いの中で、自分の考え方、歩み方に大きな変 化が生まれ、感謝、恩返しの心を持ち続けているそ うです。

続いてスピーチしてくれた今年度の米山奨学生たちも、「自国との文化の違いにとまどっているものの、 志を高く持って勉学に励み、そして感謝、恩返しの 気持ちを忘れない」という内容を異口同音に述べていました。

最後に、山形米山学友会の高吉嬉会長が挨拶され、 ご自身の米山奨学生時代の経験、スマンさん同様の 感謝、恩返しの気持ち、奨学生らと共に歩んでいき たいという抱負について語ってくださいました。

米山記念奨学会は、日本全国のロータリアンから の寄付金を財源に、奨学金を支給し支援する民間最 大の奨学財団です。日本独自の国際奉仕事業であり、 日本のロータリアン全員が参加しています。絆を大 切に、奨学生を支援し、見守り、成長を喜び、何よりも、 共に成長するという人材育成事業です。米山記念奨 学制度を通して、共に奉仕活動をしましょう。