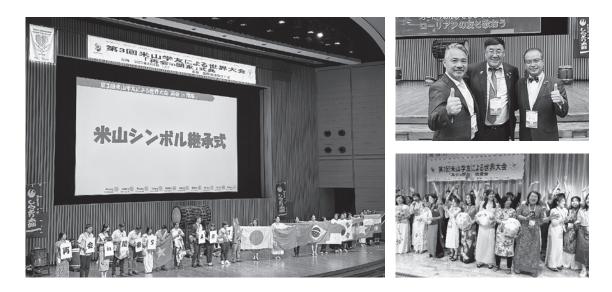

# 米山学友による世界大会

8月5日(土)と6日(日)、茨城県つくばにて第3回米山学友による世界大会「再会in関東」が開催されました。

米山奨学生のOB、OGである米山学友は、世界中に2万2千人を超え、学友らによる任意組織「米山 学友会」も国内に33(我が地区にも「山形米山学友会」があります)、海外にも10を数えます。

そして、世界中から米山学友やその家族や友人、関係するロータリアンなどが一堂に会して、親睦を 深めるというのが「米山学友による世界大会」なのです。

その歴史は、2016年のロータリーのソウル国際大会にさかのぼります。ここには世界各地から数 多くの米山学友が参加しており、今後数年に一度は米山学友による懇親イベントを開催することが決定 されました。そして、「米山学友による世界大会」は、第1回が2017年「感謝in熊本」、第2回が20 19年「絆inモンゴル」、そして第3回が今回の「再会in関東」なのです。

大会登録者は、米山学友、米山奨学生、その友人や家族、そして関係するロータリアンで、世界38 の国と地域から約1200名となりました。

私が今回この大会に参加してみて、特に印象に残ったことを三つ紹介します。

--つめは、世界中の米山学友会におけるジャンチブ・ガルバドラッハさんの存在感です。第2回の2 019年「絆inモンゴル」を主催されたこともあるのでしょうが、今回の大会でも自らが企画製作した 世界米山学友の歌「米山の絆」を米山学友を代表して披露し、大懇親会では乾杯の音頭をとったりと、大 活躍されており、その挨拶の中に何度も「私の日本のふるさと山形」というフレーズが出てきました。 本当に嬉しい限りです。